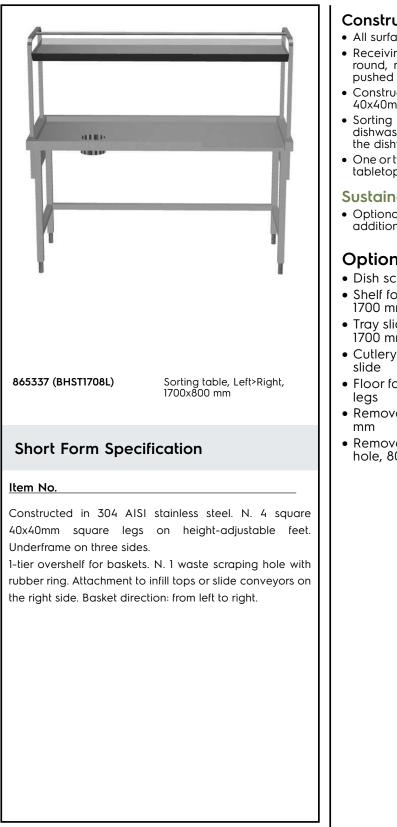

## Handling System Sorting Table Left to Right, 1700x800mm

| ITEM #       |  |
|--------------|--|
| MODEL #      |  |
| NAME #       |  |
| <u>SIS #</u> |  |
| AIA #        |  |
|              |  |

### Construction

- All surfaces smooth with polished finish.
- · Receiving tabletop with raised side edges allround, reduces the possibility of crockery being pushed off the table.
- Constructed in AISI 304 stainless steel with square 40x40mm legs.
- Sorting table provided with an over-shelf for dishwashing racks which can be inclined at either the dishwashing or receiving side.
- One or two waste holes with a rubber scraping ring tabletop.

# Handling System Sorting Table Left to Right, 1700x800mm

# Key Information:External dimensions, Width:865337 (BHST1708L)1700 mmExternal dimensions, Depth:800 mmExternal dimensions, Height:1551 mmNet weight:14 kg

Handling System Sorting Table Left to Right, 1700x800mm