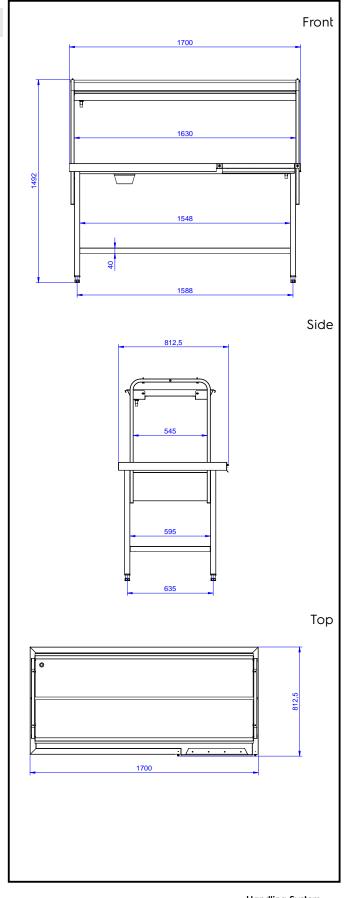

# Key Information:External dimensions, Width:865337 (BHST1708L)1700 mmExternal dimensions, Depth:800 mmExternal dimensions, Height:1551 mmNet weight:14 kg

Handling System Sorting Table Left to Right, 1700x800mm